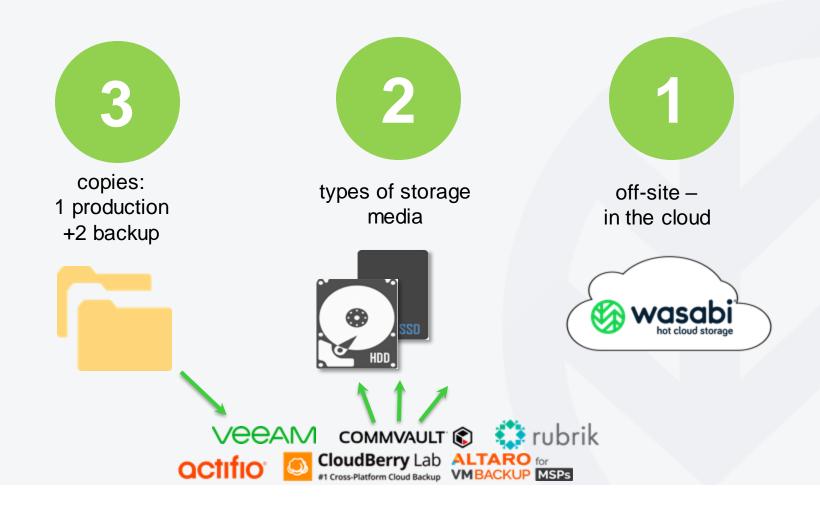

# 3-2-1 data protection with Wasabi

3 copies of your data, 2 media types / threat domains, 1 off-site