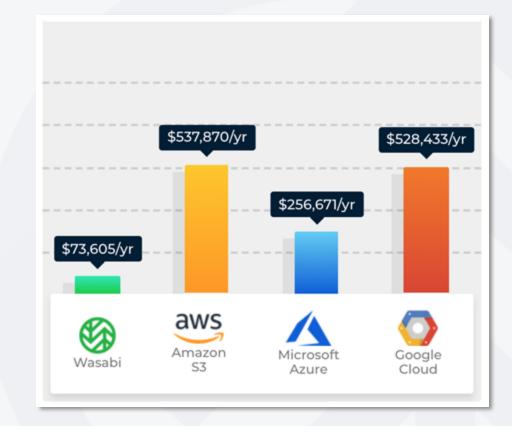

meaningful time-to-first-byte (TTFB) advantages
  - Highly distributed architecture providing exabyte-scale storage



Wasabi Data Center Infrastructure

(Wasabi-built software deployed on leading-edge hardware in top-tier data centers)

High performance enabled by Wasabi's system architecture

Sample Results For Write Performance With 10 MB Objects @ 1 Compute Thread



#### **Price**

Lower cost than all other major object storage providers (more info @ wasabi.com/pricing)

- Wasabi's flat fee of \$.0059/GB/mo (\$5.99/TB/mo) for storage is a disruptor relative to competitors
- No charge for egress (downloads) (vs. up to \$.09/GB with AWS S3)
- No charge for API requests (unlike all other public cloud storage providers)

# Storage Costs For 1 PB of storage With 20% Data Egress Per Year





## **New Opportunities to Lower Your Cost and Increase Margins**

The New Way to Offer BaaS, DRaaS and Archive

#### What's New?

- Pricing Model (MRR) Single Fixed Fee Per TB Per Month for Wasabi Cloud Storage
- Predictable Backup and Archive Software Licensing Costs and Cloud Storage Costs to Reduce Revenue Risk
- No Additional Fees No Egress, No API Request Fees
- Lowest Cost, Highest Performing Cloud Storage Offering MSRP \$5.99 per TB/month
- Ability to White Label Cloud Storage or Co-Brand
- Increase Margins Discounts and Opportunity to Mark-Up to Maximize Margins
- Competitive Advantage
  - Reduce TCO to Cost Sensitive SMB Market While Delivering Best in Market Solution
  - Enable Enterprises to Meet Back-up and Recovery Demands and Budgets With Increasing Data Volumes

#### The