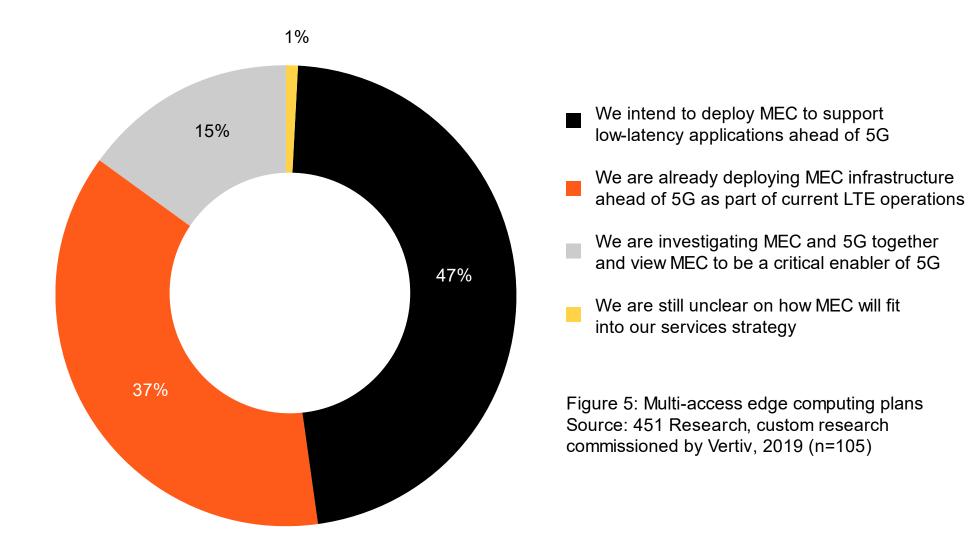

## Growth at the Edge

#### **Growth in Edge Computing Sites**

Figure 6: Percentage growth in edge sites for participants with edge sites today or those who plan to have edge sites in 2025.

## Data Requirements for the Edge

Figure 7: 2019 Data Center 2025 response to the question, "What will be the primary data requirement for your edge applications in 2025?"