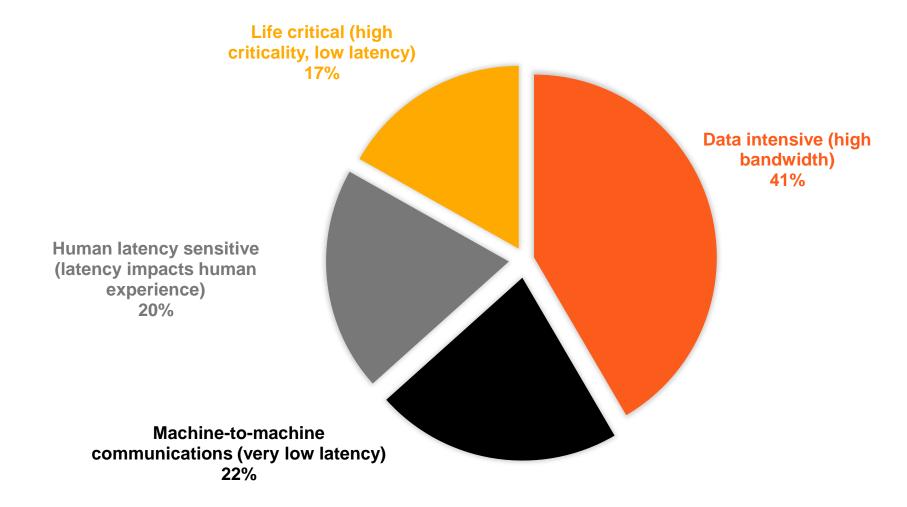

## Data Requirements for the Edge

Figure 7: 2019 Data Center 2025 response to the question, "What will be the primary data requirement for your edge applications in 2025?"