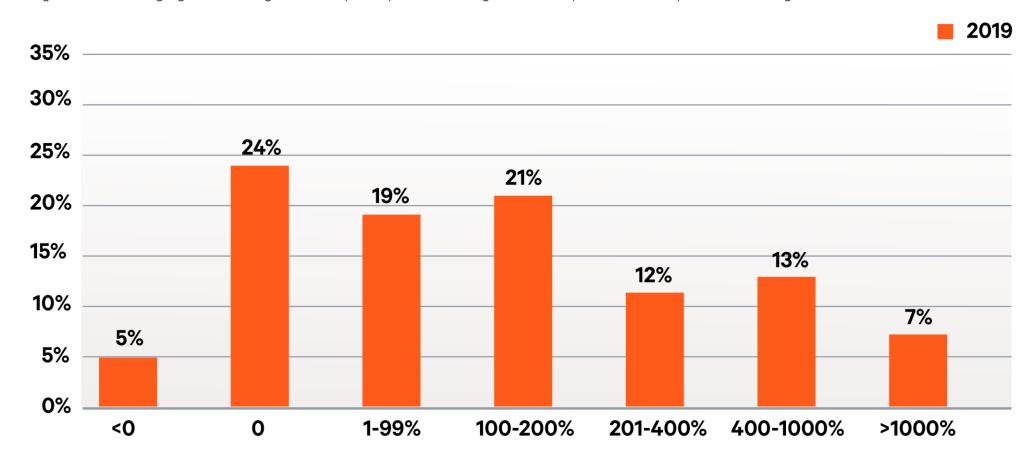

#### **Growth in Edge Computing Sites**

Figure 6: Percentage growth in edge sites for participants with edge sites today or those who plan to have edge sites in 2025.