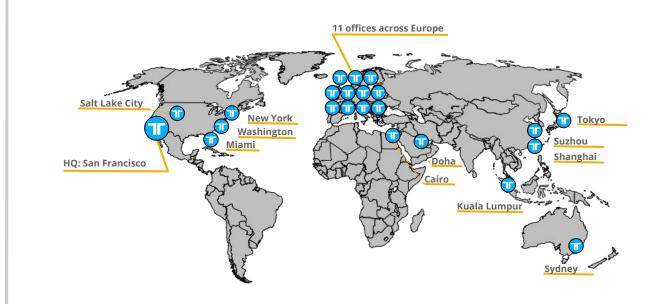

### **Tradeshift at a Glance**

2010 year founded

global

1000+

employees

\$400M

**1.5M** 

Companies on Tradeshift