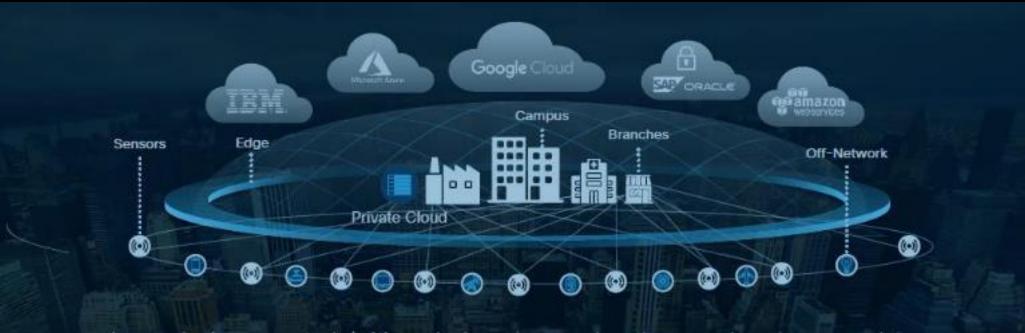

# And the world is becoming ever more complex

Increasingly connected | More devices, in more locations, exchanging more data Across more apps, more clouds and a bigger network

#### THE AVERAGE ENTERPRISE HAS

35k connected devices

350TB

diagnostic data per day

data streaming per hour