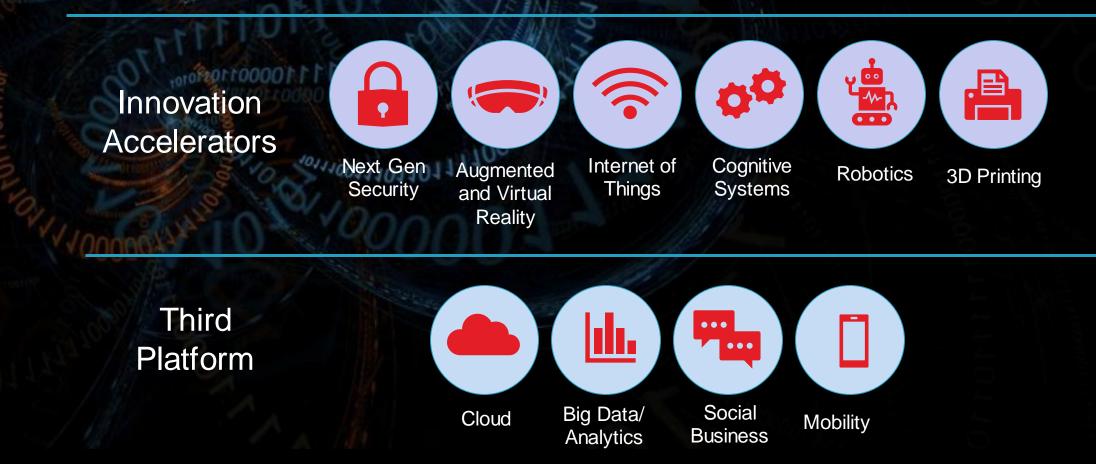

Transformation

#### Disruption is...

Changing the traditional way that an industry operates, especially in a new and more effective way. To prevent something especially a system or process from continuing as usual or as expected.

#### Transformation is...

The evolution and modernization of the legacy business to create new high-performing businesses suited to today's competitive environment and that of the future.









# The Future Won't Wait Forever



Virgin Group founder Richard Branson recently observed:

"Every success story is a tale of constant adaption, revision and change. A company that stands still will soon be forgotten."

# 8 Key Shifts for Strategy Acceleration



BOB

**BEST OF BREED CONFERENCE** 



# Market Opportunity

HOT TOT TOT

### **Digital Transformation**





# Shifting Landscape



#### Sell Complex HW and SW To IT Buyers

Software Eating Hardware

Cloud Eating On-Prem.

1110110

Price Per Unit **Services Eating Products** 

**Business Buyers More Influential** 

**Commodities** 

Offer Outcome Services For the Business



Complexity



## The Great Divide

**SUPPLIERS** 

Product Focused

#### Much of Future Supplier Growth and Differentiation Will Be Determined In This White Space

10110011101101



Outcome Focused



# Go to Market Trends

#### WHAT'S HOT

- The Business Buyer
- Selling into OpEx Budgets
- **Business Expertise**
- **Vertical Territories**
- **Selling Outcomes**
- **Customer Success**
- **Business Process Discussions**
- Land, Adopt, Expand and Renew

#### WHAT'S NOT?

- The Technical Buyer
- Selling into CapEx Budgets
-