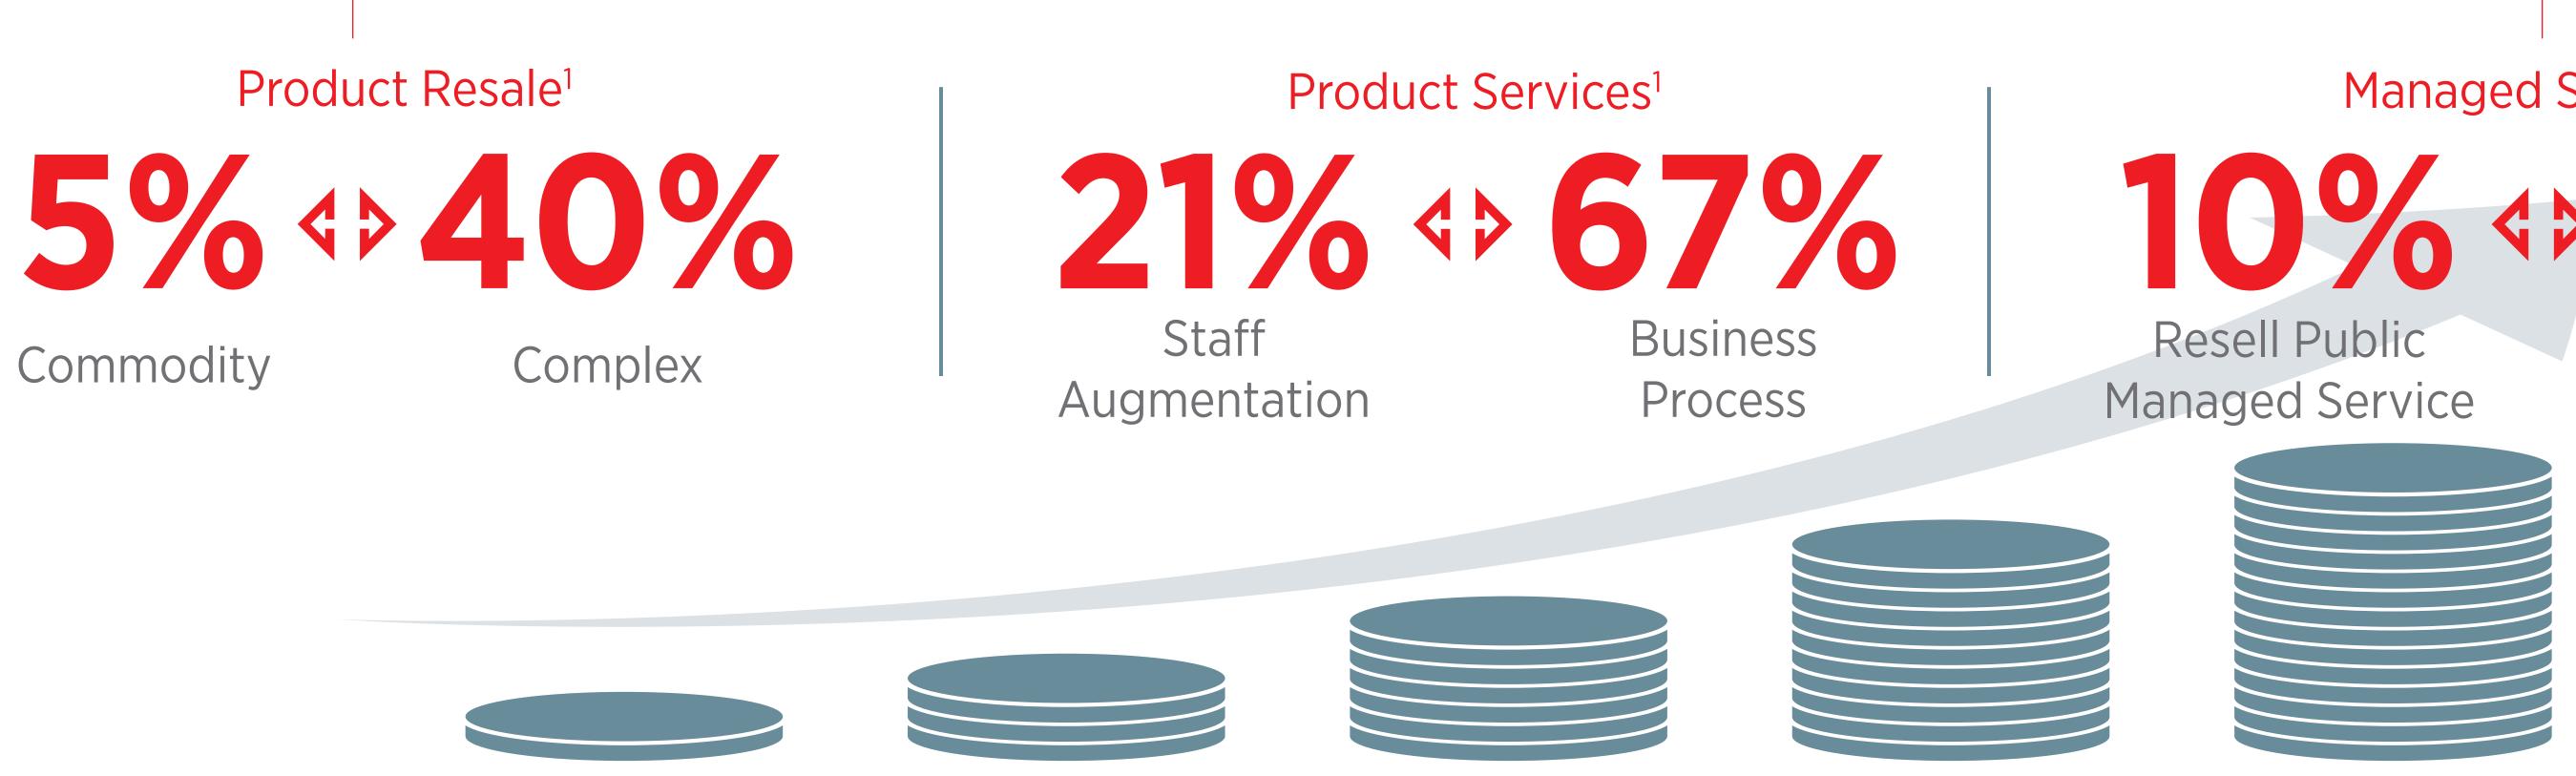

### **PARTNER MARGINS**

Managed Services<sup>1</sup>

10%\*70%

Own & Manage

<sup>1</sup>Source: IPED Partner Profitability Study

<sup>2</sup>Source: IPED State of Partner Enablement & Marketing Study

Marketing Investment % of Total Revenue<sup>3</sup>