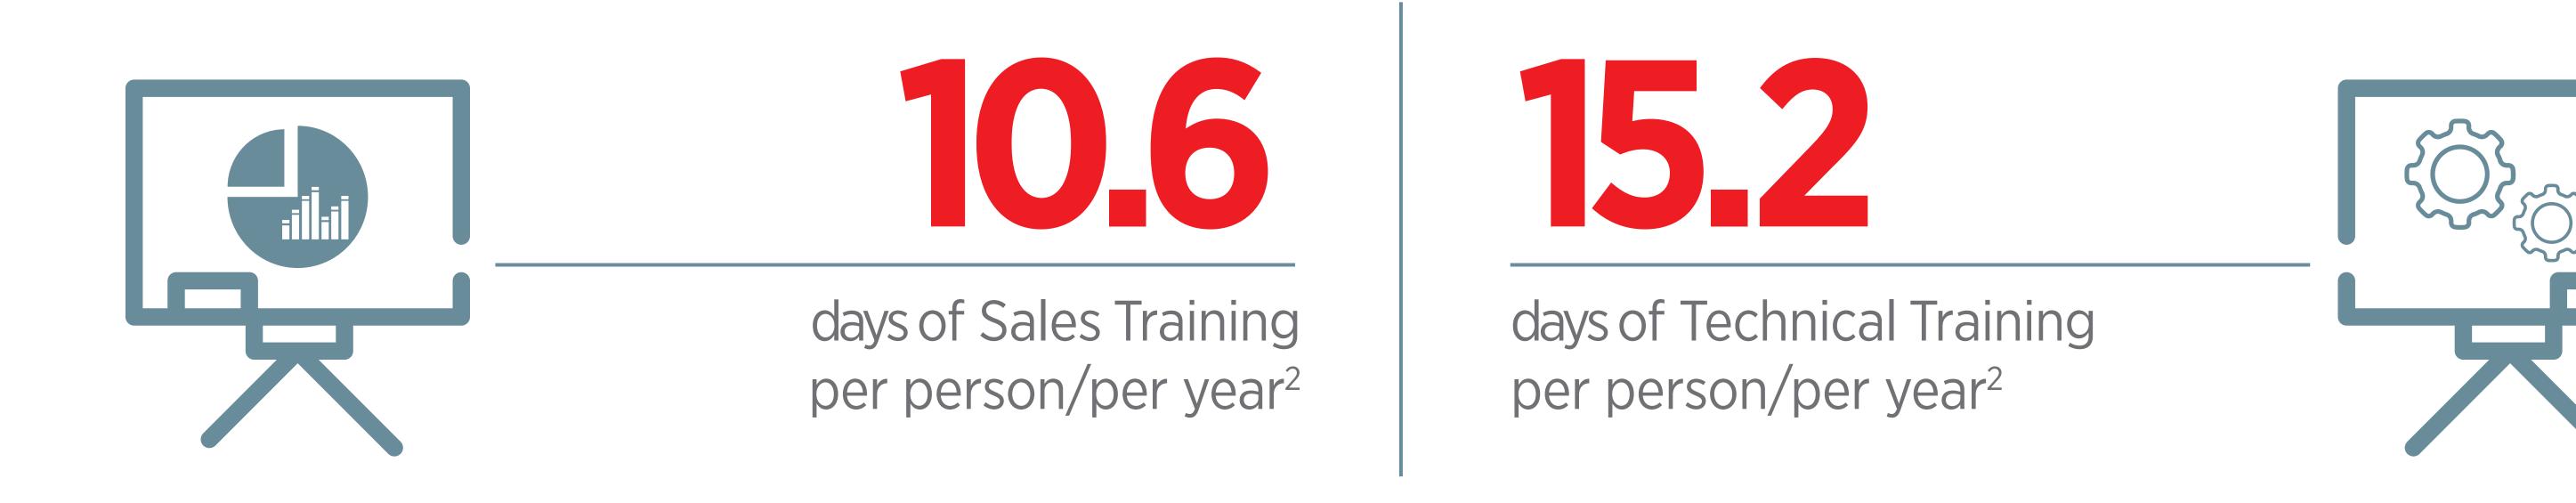

Partners Expect Payback within

60% of all partners expect to achieve payback within 12 months<sup>4</sup>

% 

> of Revenue from Existing Customers<sup>5</sup>

<sup>3</sup> Source: IPED Financial Acumen Curriculum